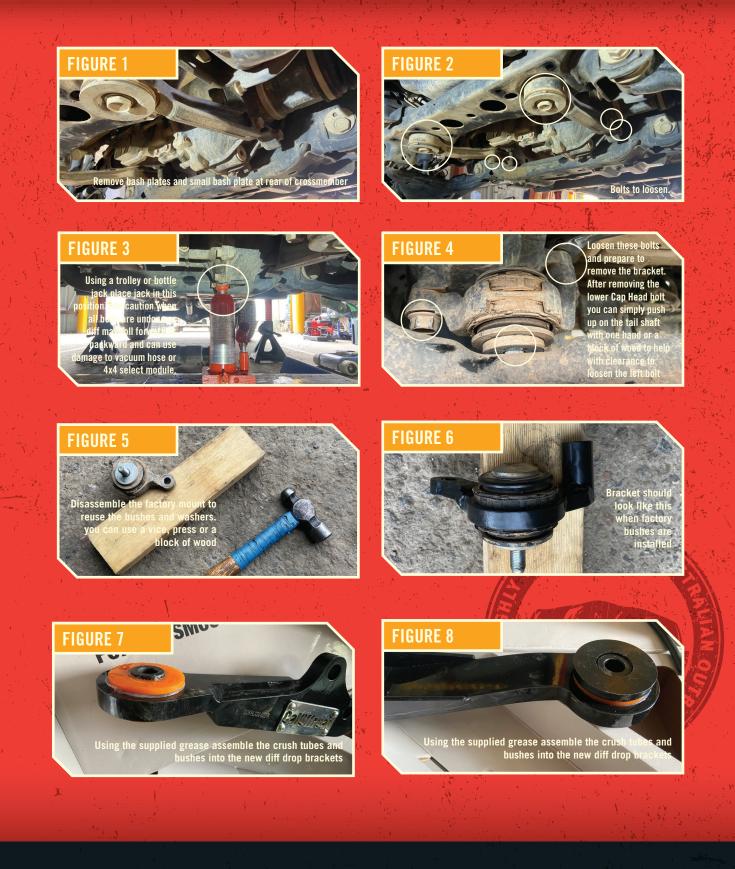

### REUSE

1) Factory Front mount bolt nuts on the supplied M14 x 140 counter-sink bolts

2) Rear Rubber Bush from Rear Diff mount gets removed and fitted to our new supplied mount

3) Reuse the 5 Factory Arm to Diff Centre Bolts

### NOTE

• Cross Member Washer item (8) inserts into rear Cross Member through the whole which the rear mount item (5) bolts through, then slides across. • Ensure Breather and Vacuum line is still connected after install.