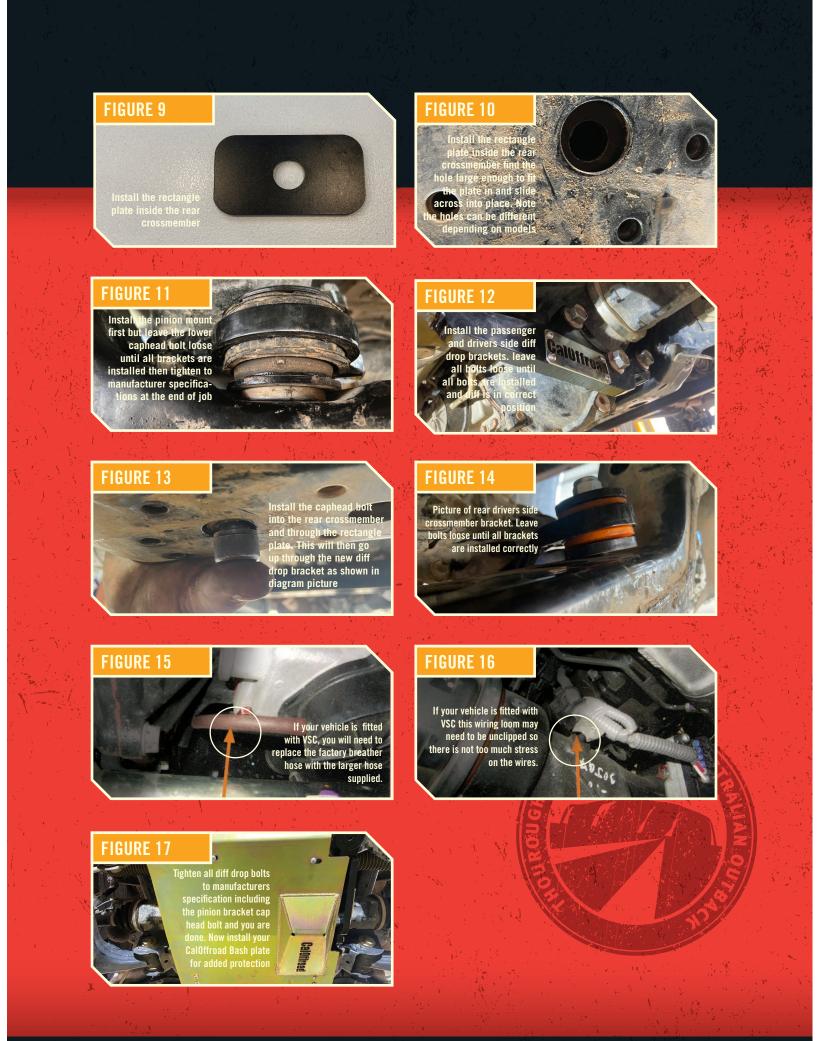

### REUSE

1) Factory Front mount bolt nuts on the supplied M14 x 140 counter-sink bolts

2) Rear Rubber Bush from Rear Diff mount gets removed and fitted to our new supplied mount

3) Reuse the 5 Factory Arm to Diff Centre Bolts

### NOTE

• Cross Member Washer item (8) inserts into rear Cross Member through the whole which the rear mount item (5) bolts through, then slides across. • Ensure Breather and Vacuum line is still connected after install.